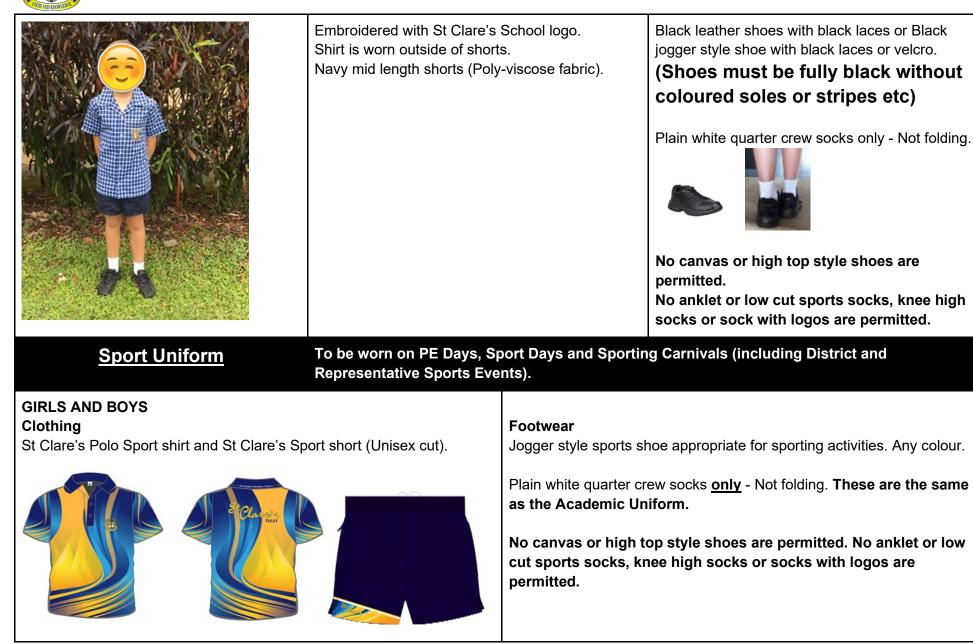

To be worn every day except those days when the Sports Uniform is required.

| <section-header></section-header> | Collared, princess cut blouse with peaked waist.<br>Embroidered with St Clare's School logo.<br>Navy mid length skort (Poly-viscose fabric) with<br>skirt front and zip pocket. | Footwear<br>Black leather shoes with black laces or Black<br>jogger style shoe with black laces or velcro or<br>Black mary-jane style shoe.<br>(Shoes must be fully black without<br>coloured soles or stripes etc)<br>Plain white quarter crew socks only - Not folding.<br>(No canvas or high top style shoes are<br>permitted.<br>No anklet or low cut sports socks, knee high<br>socks or sock with logos are permitted. |
|-----------------------------------|---------------------------------------------------------------------------------------------------------------------------------------------------------------------------------|------------------------------------------------------------------------------------------------------------------------------------------------------------------------------------------------------------------------------------------------------------------------------------------------------------------------------------------------------------------------------------------------------------------------------|
| BOYS                              | <b>Clothing</b><br>Collared, button front shirt.                                                                                                                                | Footwear                                                                                                                                                                                                                                                                                                                                                                                                                     |

| Winter Items:                                                                                                                                                                                                                                                                        | Plain navy jumper, zip style or navy pullover. Navy track pants or black leggings are permissible on cold mornings. The St Clare's School logo is not required on these items.                   |                                                                                                                                                                                                                                                                                                                                                   |  |
|--------------------------------------------------------------------------------------------------------------------------------------------------------------------------------------------------------------------------------------------------------------------------------------|--------------------------------------------------------------------------------------------------------------------------------------------------------------------------------------------------|---------------------------------------------------------------------------------------------------------------------------------------------------------------------------------------------------------------------------------------------------------------------------------------------------------------------------------------------------|--|
| Optional items:                                                                                                                                                                                                                                                                      | <ul> <li>Please note:</li> <li>Woomera and Cooby sports shirts are <u>only</u> to be worn at St Clare's Sporting Carnivals – these are screen printed by school volunteers each year.</li> </ul> |                                                                                                                                                                                                                                                                                                                                                   |  |
| School Hat                                                                                                                                                                                                                                                                           | To be worn at play times, PE lessons and all other sporting and/or outdoor activities and Sports Carnivals (including Representative and District Carnivals). There is a no hat, no play rule.   |                                                                                                                                                                                                                                                                                                                                                   |  |
| GIRLS AND BOYS                                                                                                                                                                                                                                                                       | St Clare's School Reversible Bucket Hat with St Clare's logo embroidered on one side and sporting team on the other.                                                                             |                                                                                                                                                                                                                                                                                                                                                   |  |
| Senior Shirt Uniform                                                                                                                                                                                                                                                                 | Senior Shirt Uniform To be worn one to two days per week at the discretion of the Senior teacher.                                                                                                |                                                                                                                                                                                                                                                                                                                                                   |  |
| GIRLS AND BOYS<br>Clothing<br>Senior shirts are to be decided upon by the Senior class with the<br>approval of the Principal. Senior shirt designs must not contradict the<br>mission of the school. Senior shirts are purchased through the school.<br>St Clare's Sport short only. |                                                                                                                                                                                                  | Footwear<br>Jogger style sports shoe appropriate for sporting activities. Any colour.<br>Plain white quarter crew socks <u>only</u> - Not folding. These are the same<br>as the Academic Uniform.<br>No canvas or high top style shoes are permitted. No anklet or low<br>cut sports socks, knee high socks or socks with logos are<br>permitted. |  |